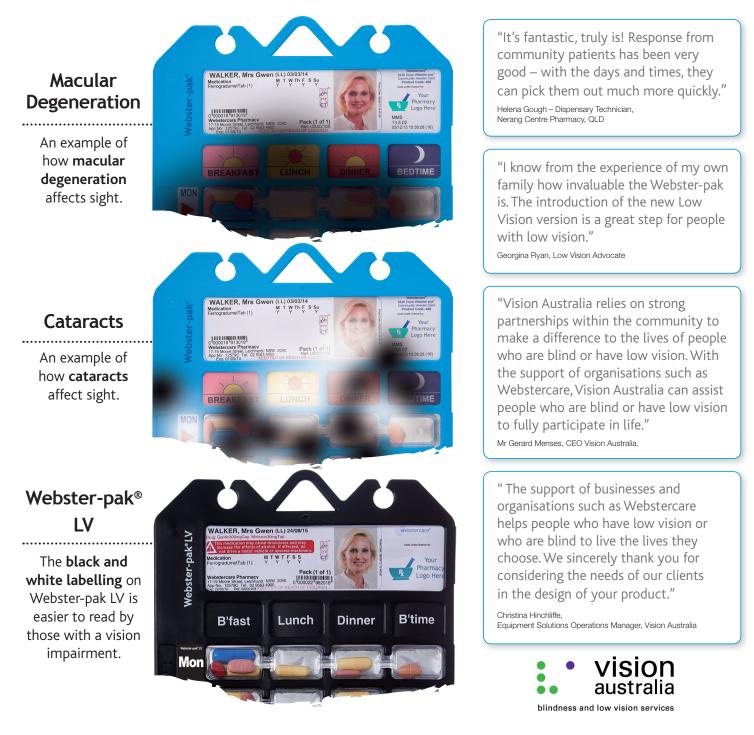

## High contrast pack for people with low vision

**Webster-pak**<sup>®</sup> **LV**<sup>\*</sup> (Low Vision) has been designed in consultation with Vision Australia and Blind Citizens Australia to help people with low vision take their medications safely and accurately- as prescribed by their doctor.

## High contrast pack for people with low vision

## Webster-pak® LV assists medication adherence for people with low vision

Talk to your local pharmacy or call us at 1800 244 358 for more information.

T (02) 9563 4900 FREE CALL 1800 244 358 F (02) 9563 4955 FREE FAX 1800 626 739 info@webstercare.com.au www.webstercare.com.au