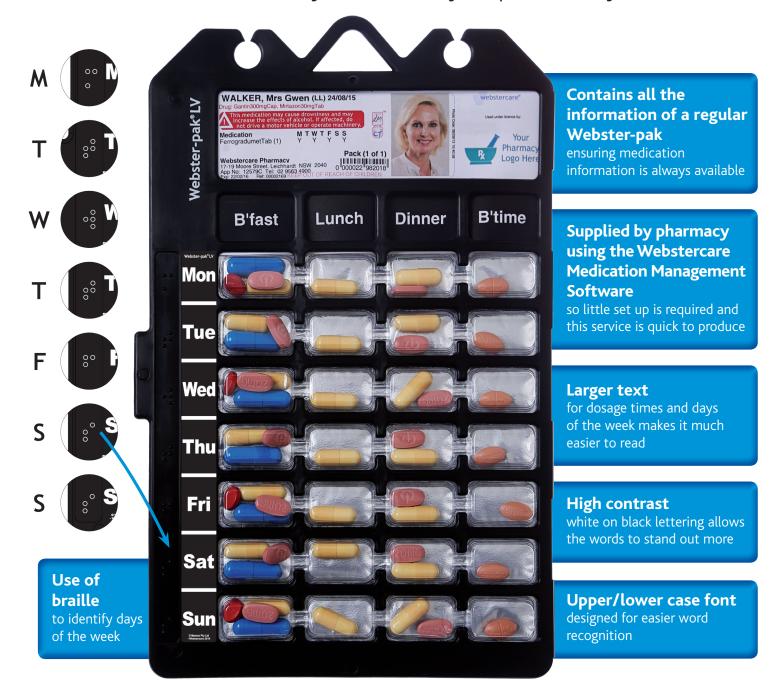

## High contrast pack for people with low vision

**Webster-pak**<sup>®</sup> **LV**<sup>\*</sup> (Low Vision) has been designed in consultation with Vision Australia and Blind Citizens Australia to help people with low vision take their medications safely and accurately- as prescribed by their doctor.

## High contrast pack for people with low vision