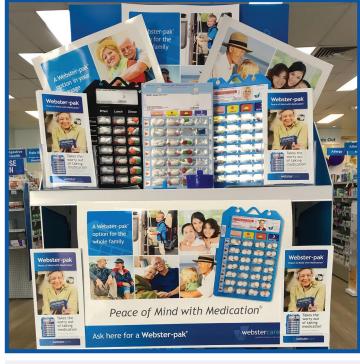

Attract customers with this Giant Webster-pak, perfect for your pharmacy entrance, professional services counter or window display!

The 2D stand uses an enlarged photo of a Webster-pak to give it a 3D appearance, grabbing your customers' attention while giving you the ease, convenience and flexibility to promote your Webster-pak business with minimal effort.

Material:

Corflute: Lightweight and durable, folds in half, stands on its own. Dimensions: 1192mm width x 1778mm height

NOW AVAILABLE! Contact us to find out more.

### Webstercare® Webster-pak® Posters

Δ1 -852Δ

Webster-pak® Community for families

Product Code:

**A4** - 833 **A3** - 844A **A1** - 854A

Webstercare has a range of posters for our popular Webster-pak Community systems. The posters are available in A4, A3 and A1 sizes to conveniently suit a window, door or wall space in your pharmacy.