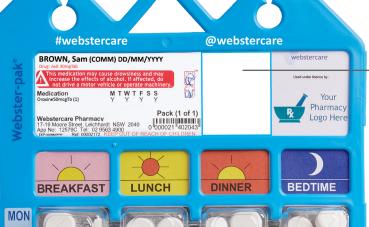

Realistic features make it easy to talk about the benefits of a Webster-pak!

Light, space efficient and folds away so that it's easy to set-up, move, store, transport and pack down.

Insert your face here for photo opportunity!

Stick on your pharmacy logo here!

1778mm

RETURN TO PHA WHEN

TUE

**WED** 

THU

**FRI** 

SAT