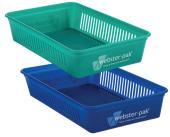

#### Webstercare® Script Baskets\*

Pack Quantity: 1

These are available in blue or green and handy for many uses, while also promoting your Webster-pak services.

- Green Product code: 858 - Blue Product code: 857