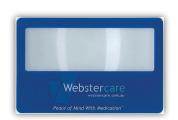

#### Webstercare® Magnifying Card\*

Pack Quantity: 1

The Webstercare magnifying card not only makes it easy for reading information on your Webster-pak, it's also handy for reading fine-print on menus, newspapers and more! Use in the home or take it with you, it can easily be stored in your wallet, pocket or purse.

Product code: 889