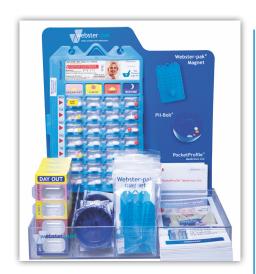

#### Webstercare® Counter Stand

## Webstercare® Multi-Lingual Brochures

The compact Webstercare counter stand has been designed to encourage your customers to interact with the Webster-pak system on display. A fantastic tool to attract more customers to your Webster-pak business.

The counter stand holds any sample pack of your choice, provides a selling space for the Pil-Bob® accessory, as well as room to display the Webstercare Carers' Brochure.

Product Code: 863

The Carers' Brochure is a useful reference which provides a brief introduction to the Webster-pak system. The information is helpful for customers, carers or their loved ones.