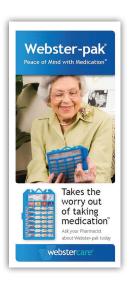

## Webstercare® Carers Brochure

The counter stand holds any sample pack of your choice, provides a selling space for the Pil-Bob® accessory, as well as room to display the Webstercare Carers' Brochure.

Product Code: 863

The Carers' Brochure is a useful reference which provides a brief introduction to the Webster-pak system. The information is helpful for customers, carers or their loved ones.