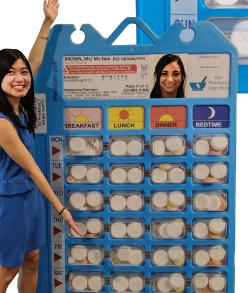

Attract customers with this Giant Webster-pak, perfect for your pharmacy entrance, professional services counter or window display!

The 2D stand uses an enlarged photo of a Webster-pak to give it a 3D appearance, grabbing your customers' attention while giving you the ease, convenience and flexibility to promote your Webster-pak business with minimal effort.

Material:

Corflute: Lightweight and durable, folds in half, stands on its own. Dimensions: 1192mm width x 1778mm height

NOW AVAILABLE! Contact us to find out more.