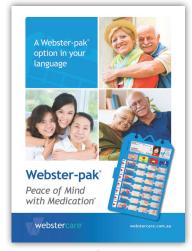

## Webstercare® Multi-Lingual Brochures

The compact Webstercare counter stand has been designed to encourage your customers to interact with the Webster-pak system on display. A fantastic tool to attract more customers to your Webster-pak business.

To introduce the Webster-pak system to customers whose first language is not English, our Multi-Lingual brochures are available in eight different languages.

- Vietnamese
- Greek
- Arabic
- GujaratiItalian
- Chinese (Simplified)
  - Chinese (Traditional) Spanish