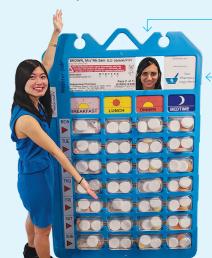

# Giant 'Social' Webster-pak\*

The display your customers won't miss! Attract customers with our **Giant Webster-pak**. The enlarged visual of a Webster-pak grabs your customers' attention and showcases it's features. It's a great conversation starter and easy to point out the benefits. The Giant Webster-pak also serves as a **'Social Media Frame'** to encourage social engagement with your customers.

It's light, space efficient and folds away – so that it's easy to set-up, move, pack down, transport and store.

Size: 1192mm (w) x 1778mm (h)
Material: Corflute - lightweight and durable,
folds in half, stands on its own.

Social Media Frame: Stand behind and insert your face here, for a social media marketing opportunity!

**Branding:** Afffix your pharmacy logo here.

**△** CONTACT US to find out more