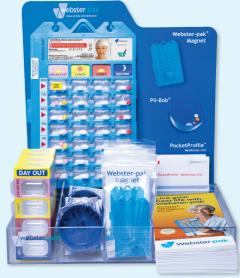

# **Webster-pak Counter Stand**

Our compact **Webster-pak Counter Stand** has been designed to encourage your customers to interact with the Webster-pak system on display. A fantastic tool to attract new customers and generate enquiries about the Webster-pak and accessories available.

The counter stand showcases sample packs of your choice, the Pil-Bob® and Magnet accessories, and Webster-pak Brochures for your customers.

Code: 863

FREE