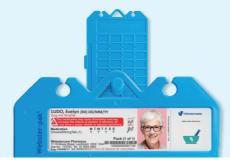

# **Webstercare Magnifying Card\***

Our Webstercare Magnifying Card not only makes it easy for your customers to read information on a Webster-pak, it's also useful for reading fine-print on menus, labels and more! Handy to use at home or store in a wallet, purse or pocket.

Code: 889 Pack quantity: 1