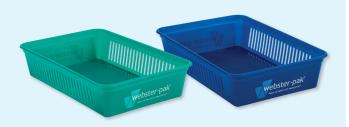

# Webster-pak Script Baskets\*

Our Webster-pak Script Baskets are available in green or blue and handy for many uses, while also promoting your Webster-pak services.

Code: 858 (green), 857 (blue) | Pack quantity: 1